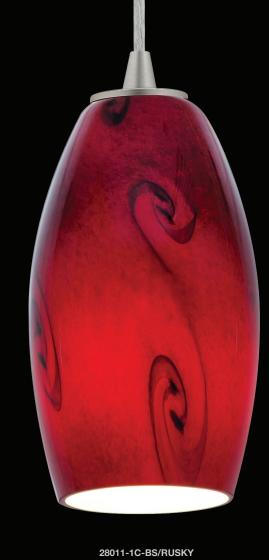

## 28011 Inari Silk Merlot Glass Pendants

Elongated dome shape offers a refined diffusion of downward light. Gently illuminated by LED, incandescent lighting.

| Model | Lamping                                     | Suspension      | Finish    | Glass |
|-------|---------------------------------------------|-----------------|-----------|-------|
| 28011 | 1 Incandescent<br>3 LEDD Lamp<br>4 SSL LEDD | C Cord<br>R Rod | BS<br>ORB | RUSKY |

Example for selecting model choice with lamping, suspension, finish and glass color  $\,$ 

| Model | Lamp Type | Suspension | Finish | Glass Finish | Completed SKU     |
|-------|-----------|------------|--------|--------------|-------------------|
| 28011 | 1         | С          | BS     | RUSKY        | 28011-1C-BS/RUSKY |