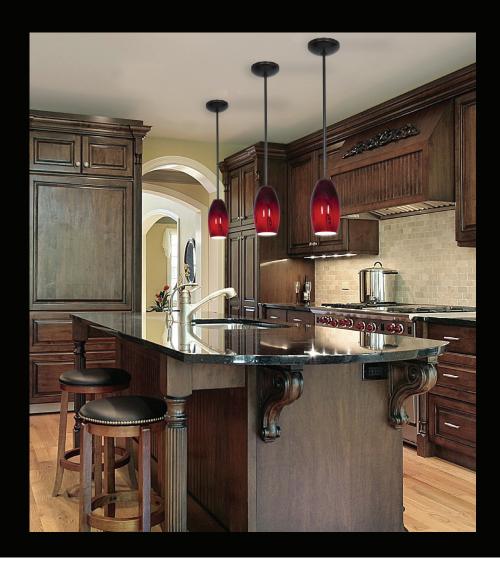

## 28011 Inari Silk Merlot Glass Pendants

Elongated dome shape offers a refined diffusion of downward light. Gently illuminated by LED, incandescent lighting.

| Model | Lamping                                     | Suspension      | Finish    | Glass |
|-------|---------------------------------------------|-----------------|-----------|-------|
| 28011 | 1 Incandescent<br>3 LEDD Lamp<br>4 SSL LEDD | C Cord<br>R Rod | BS<br>ORB | RUSKY |