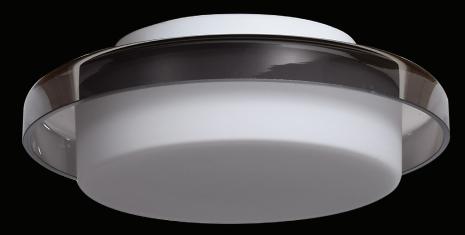

## **BELAGGIO**

This stunning piece is a gorgeous addition to a lighting staple, the flush mount. Diffused smoked glass surrounds an inner opal glass powered by dedicated SSL Boards. Available in two sizes.

50198LEDD-OPL/SMK

50199LEDD-OPL/SMK

## **Bellagio** Dimmable LED Flush Mount

| Finish: SMK       | Glass: OPL  | Included: All SSL Boards |            | Certifications: Damp, Ceiling |          | CUL US             |
|-------------------|-------------|--------------------------|------------|-------------------------------|----------|--------------------|
| Model             | Wattage     | Base                     | Туре       | Kelvin                        | NomLumen | Dimensions         |
| 50198LEDD-OPL/SMK | 1lt x 8.5 W | SSL                      | 82 CRI LED | 3000k                         | 600lm    | 2.6"(H); 8.1"(dia) |
| 50199LEDD-OPL/SMK | 1lt x 9.5 W | SSL                      | 84 CRI LED | 3000k                         | 800lm    | 3"(H); 12"(dia)    |