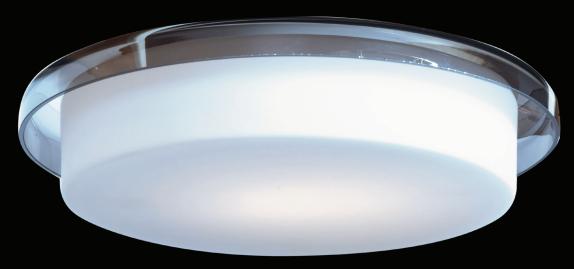

## **BELAGGIO**

This stunning piece is a gorgeous addition to a lighting staple, the flush mount. Diffused smoked glass surrounds an inner opal glass powered by dedicated SSL Boards. Available in two sizes.

50198LEDD-OPL/SMK

50199LEDD-OPL/SMK

## **Bellagio** Dimmable LED Flush Mount

| Finish: SMK       | Glass: OPL  | Included: All SSL Boards |            | Certifications: Damp, Ceiling |          | CUL US             |
|-------------------|-------------|--------------------------|------------|-------------------------------|----------|--------------------|
| Model             | Wattage     | Base                     | Туре       | Kelvin                        | NomLumen | Dimensions         |
| 50198LEDD-OPL/SMK | 1lt x 8.5 W | SSL                      | 82 CRI LED | 3000k                         | 600lm    | 2.6"(H); 8.1"(dia) |
| 50199LEDD-OPL/SMK | 1lt x 9.5 W | SSL                      | 84 CRI LED | 3000k                         | 800lm    | 3"(H); 12"(dia)    |